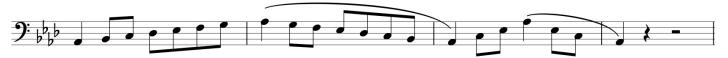

**Concert Bb Major Scale (Optional 2-Octaves for Extra Points)** 

Chromatic Scale (Optional Extra Points for All-State Chromatic, 2 Octaves from F)