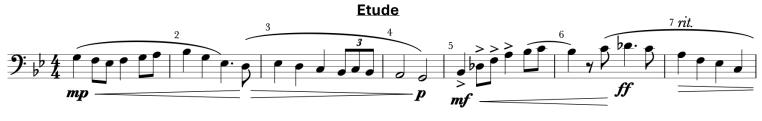

### **Sight Reading**

Excerpt will be in Concert Bb (French Horns & Tenor Sax in F) with a range of one octave scale Will use Quarter-Notes, Eighth-Note Pairs, Half-Notes, Dotted Half-Notes, and/or Whole Notes

Quarter Rests & Half Rests

Any Articulation & Dynamic Marking

Accidentals Could Include Concert E Natural or Concert Db (F Horn written F#/Eb, T Sax C#/Bb)

All-County Rehearsals @ Brandon High School

- Tuesday January 28th 6:00 PM-9:00 PM
- Thursday January 30th 6:00 PM-9:00 PM
- Friday January 31st 9:00 AM- 4:30 PM (School Business)
- Saturday February 1st 8:00 AM-9:00 AM