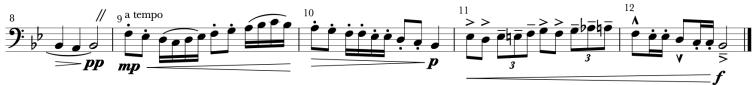

### **Sight Reading**

Excerpt will be in Concert Bb (French Horns & Tenor Sax in F) with a range of one octave scale Will use Quarter-Notes, Eighth-Note Pairs, Half-Notes, Dotted Half-Notes, and/or Whole Notes

Quarter Rests & Half Rests

Any Articulation & Dynamic Marking

Accidentals Could Include Concert E Natural or Concert Db (F Horn written F#/Eb, T Sax C#/Bb)

All-County Rehearsals @ Brandon High School

- Tuesday January 28th 6:00 PM-9:00 PM
- Thursday January 30th 6:00 PM-9:00 PM
- Friday January 31st 9:00 AM- 4:30 PM (School Business)
- Saturday February 1st 8:00 AM-9:00 AM